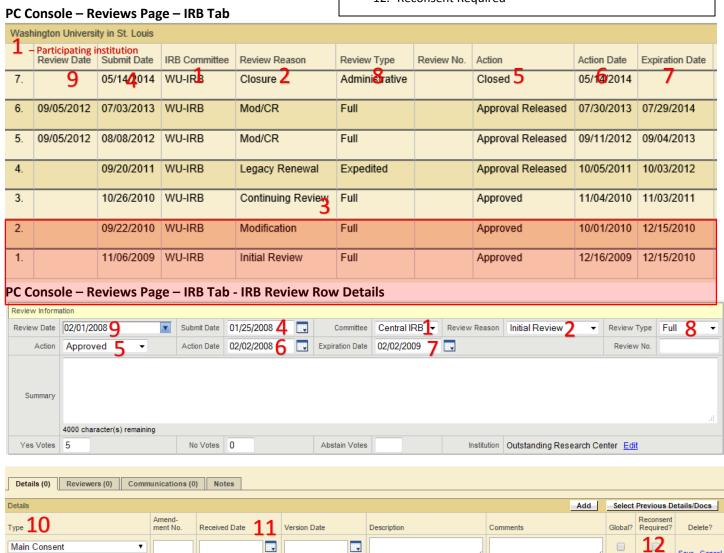

| Wash | Washington University in St. Louis |             |               |                   |                |            |                   |             |                 |
|------|------------------------------------|-------------|---------------|-------------------|----------------|------------|-------------------|-------------|-----------------|
|      | Review Date                        | Submit Date | IRB Committee | Review Reason     | Review Type    | Review No. | Action Section    | Action Date | Expiration Date |
| 7.   |                                    | 05/14/2014  | WU-IRB        | Closure           | Administrative |            | Closed            | 05/14/2014  |                 |
| 6.   | 09/05/2012                         | 07/03/2013  | WU-IRB        | Mod/CR            | Full           |            | Approval Released | 07/30/2013  | 07/29/2014      |
| 5.   | 09/05/2012                         | 08/08/2012  | WU-IRB        | Mod/CR            | Full           |            | Approval Released | 09/11/2012  | 09/04/2013      |
| 4.   |                                    | 09/20/2011  | WU-IRB        | Legacy Renewal 3  | Expedited      |            | Approval Released | 10/05/2011  | 10/03/2012      |
| 3.   |                                    | 10/26/2010  | WU-IRB        | Continuing Review | Full           |            | Approved          | 11/04/2010  | 11/03/2011      |
| 2.   |                                    | 09/22/2010  | WU-IRB        | Modification      | Full           |            | Approved          | 10/01/2010  | 12/15/2010      |
| 1.   |                                    | 11/06/2009  | WU-IRB        | Initial Review    | Full           |            | Approved          | 12/16/2009  | 12/15/2010      |

### PC Console - Reviews Page - IRB Tab - IRB Review Row Details