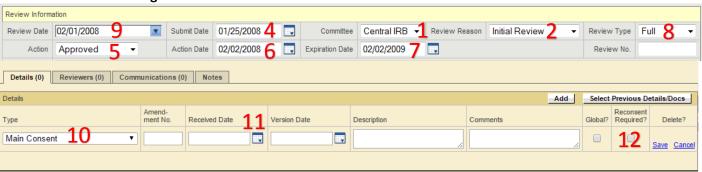

| 09/04/2013      |
| 4.   |                                    | 09/20/2011  | WU-IRB        | Legacy Renewal 3  | Expedited      |            | Approval Released | 10/05/2011  | 10/03/2012      |
| 3.   |                                    | 10/26/2010  | WU-IRB        | Continuing Review | Full           |            | Approved          | 11/04/2010  | 11/03/2011      |
| 2.   |                                    | 09/22/2010  | WU-IRB        | Modification      | Full           |            | Approved          | 10/01/2010  | 12/15/2010      |
| 1.   |                                    | 11/06/2009  | WU-IRB        | Initial Review    | Full           |            | Approved          | 12/16/2009  | 12/15/2010      |

### PC Console - Reviews Page - IRB Tab - IRB Review Row Details



### **MyIRB Summary Page**

|   | History       | 4        | 9                            | 8    | 5 History Filter     |        | ter: Project Form |
|---|---------------|----------|------------------------------|------|----------------------|--------|-------------------|
| 1 | Form          | Received | Agenda Date                  | Туре | Status               | Basket | Other Review      |
|   | Close         | 05/14/14 |                              |      | Filed on 05/14/14 6  |        | <u>None</u>       |
|   | Mod/CR        | 07/03/13 | 07/30/2013 3:00 PM - minutes | Full | Approved on 07/30/13 |        | Completed         |
|   | Mod/CR        | 08/08/12 | 09/05/2012 3:30 PM - minutes | Full | Approved on 09/05/12 |        | Completed         |
| 1 | <u>Legacy</u> | 09/20/11 |