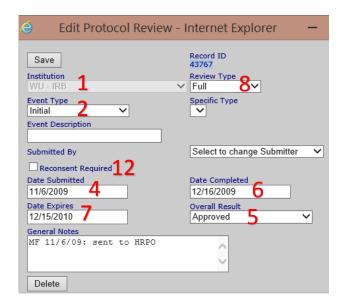

# Protocol No.: \_\_\_\_\_\_ Check correct items and circle the number of items in need of attention.

- <u>Oversight</u>
  - 1. If SCC DB has secondary site review data, check that all participating institutions are present
    - Institution and IRB Committee must agree
      - a. WUSTL records = WU-IRB or NCI CIRB
      - b. Other institutions = Affiliate IRB
  - 2. Review Reason
  - 3. Only pre-legacy, NCI CIRB and Affiliate IRB reviews should populate from SCC DB
- **Workflow**
- 4. Submit date will be 1/1/1900 if no date in SCC
- 5. Action
- Action Date will be 1/1/year after submit date if no date exists in SCC DB
- 7. Expiration Date
- 8. Review Type
- 9. Review Date not available in SCC DB, use action date
- 10. Detail type will be "Migrated Consent"
- 11. Received and Version Dates will be the Action Date (#6)
- 12. Reconsent Required