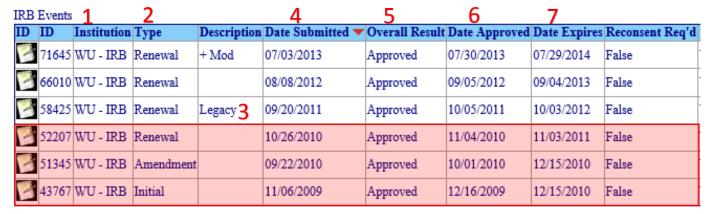

| Wash | Washington University in St. Louis |             |               |                   |                |            |                   |             |                 |
|------|------------------------------------|-------------|---------------|-------------------|----------------|------------|-------------------|-------------|-----------------|
|      | Review Date                        | Submit Date | IRB Committee | Review Reason     | Review Type    | Review No. | Action Section    | Action Date | Expiration Date |
| 7.   |                                    | 05/14/2014  | WU-IRB        | Closure           | Administrative |            | Closed            | 05/14/2014  |                 |
| 6.   | 09/05/2012                         | 07/03/2013  | WU-IRB        | Mod/CR            | Full           |            | Approval Released | 07/30/2013  | 07/29/2014      |
| 5.   | 09/05/2012                         | 08/08/2012  | WU-IRB        | Mod/CR            | Full           |            | Approval Released | 09/11/2012  | 09/04/2013      |
| 4.   |                                    | 09/20/2011  | WU-IRB        | Legacy Renewal 3  | Expedited      |            | Approval Released | 10/05/2011  | 10/03/2012      |
| 3.   |                                    | 10/26/2010  | WU-IRB        | Continuing Review | Full           |            | Approved          | 11/04/2010  | 11/03/2011      |
| 2.   |                                    | 09/22/2010  | WU-IRB        | Modification      | Full           |            | Approved          | 10/01/2010  | 12/15/2010      |
| 1.   |                                    | 11/06/2009  | WU-IRB        | Initial Review    | Full           |            | Approved          | 12/16/2009  | 12/15/2010      |